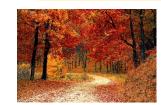

## <u>Autumn</u> -

What changes happen during Autumn?

- The leaves change colour and fall from the trees.
- The weather gets colder.
- The nights get longer and the days get shorter.