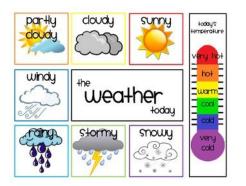

#### Important words -

autumn – One of the four seasons. It is the change from summer into winter.

season – A part of the year when the weather changes.

autumn colours - For example red, brown, yellow, orange.

change - To make or become different.

conker – The hard shiny, dark brown nut of a horse chestnut tree.

pine cone – The woody fruit of a pine tree.

acorn - The oval shaped nut of an oak tree.

## <u>Autumn</u> -

What changes happen during Autumn?

- The leaves change colour and fall from the trees.
- The weather gets colder.
- The nights get longer and the days get shorter.



### This is a weather chart.



What is the weather like in Autumn?

### Things to do at home

Autumn is a great time to get crafting. You could...

- Make a leaf animal.
- Create an autumn tree.







#### A poem to learn -

#### Autumn winds

Autumn winds begin to blow. Coloured leaves fall fast and slow. Whirling, twirling all around. Until at last they touch the ground.





animals like owl and hedgehog.

**Nocturnal Animals** 

What do I already know? I should know some weather

colours of the rainbow; I should know the names of some

hedgehog

mouse

hamster

words like sunny, snowy, rainy; I should know the

at night?

## Knowledge Organiser

# Light and Dark

Important Words

day – The time when it is light or when you are up and doing things.

night – The time of day when the sun has set and it is dark outsi